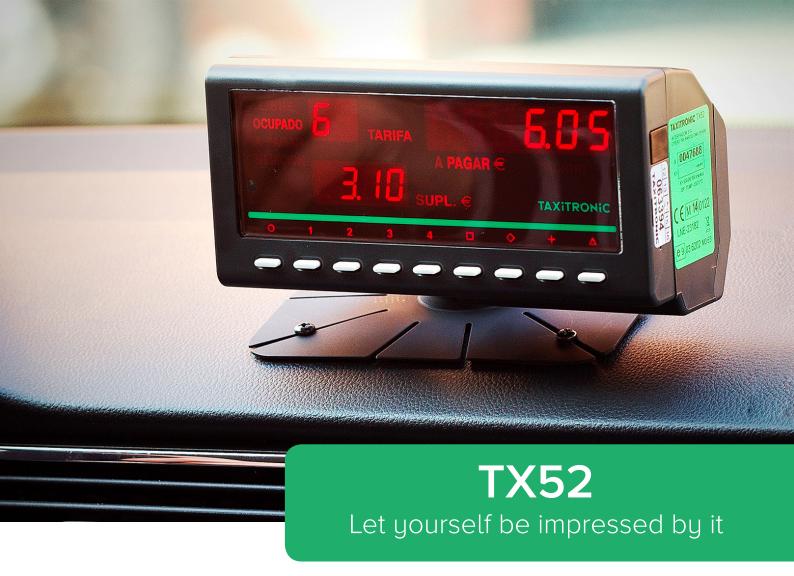

**Taxitronic TX52** taximeter is able to offer you each and every one of the features you look for in a taximeter: simplicity, robustness, reliability and with built-in printer. Designed and designed to integrate naturally in the interior of your vehicle.

Includes support designed to orient the equipment three-dimensionally

Optional Module for Time Control

Automatic rate changes by time, distance, amount, hour, day...